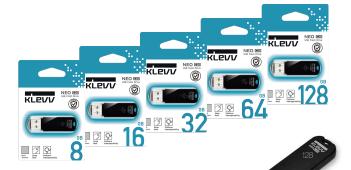

## **Features**

- · Support hot-swap and plug-and-play function
- · Backward compatible with legacy USB devices
- · Cap design for dust prevention
- · Fine-sanding surface texture
- Strap accessory hole for better portability
- · Various capacity options from 8GB to 128GB

## **Specifications**

· Host Interface: USB 2.0

Capacity: 8GB / 16GB / 32GB / 64GB / 128GB

Dimension (L x W x H): 58.00 x 17.40 x 6.83 mm

· Weight: 6g

· Warranty: Limited Lifetime Warranty

## **Ordering Information**

| Capacity | Product Number | EAN Code      |
|----------|----------------|---------------|
| 8GB      | K008GUSB2-C2   | 4895194900900 |
| 16GB     | K016GUSB2-C2   | 4895194900917 |
| 32GB     | K032GUSB2-C2   | 4895194900924 |
| 64GB     | K064GUSB2-C2   | 4895194900931 |
| 128GB    | K128GUSB2-C2   | 4895194900948 |